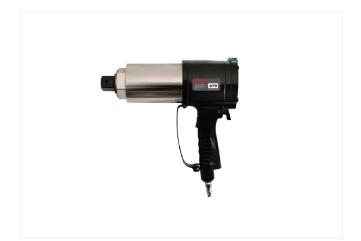

## **Pneumatic Torque Wrench:** WPD Series Overview

The WPD Series Pneumatic Torque Wrenches offer a reliable and dependable solution for controlled bolting environments. A stall type tool with no impacting results in a smooth continuous application of torque el and reducing