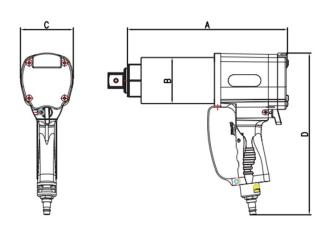

## **Features**

10

- Design for maximize efficiency.
- Wide torque range suits different applications.
- Advanced planetary-gearbox design.
- Precision +/- 4%, Repeat Precision +/- 2%

| Model | Square Drive | Torque (Nm) |       | Speed BBM | Size (mm) |    |     |      |
|-------|--------------|-------------|-------|-----------|-----------|----|-----|------|
|       |              | Min         | Max   | Speed RPM | A         | В  | С   | D    |
| WPD14 | 0.75"        | 275         | 1,350 | 15        | 207       | 70 | 261 | 31.5 |
| WPD20 | 1.0"         | 400         | 2,000 | 10        | 201       | 70 | 261 | 34.5 |
| WPD34 | 1.0"         | 700         | 3,400 | 4.8       | 269       | 89 | 272 | 38.5 |
| WPD80 | 1.5"         | 2,700       | 8,000 | 4.2       | 317       | 93 | 293 | 51   |