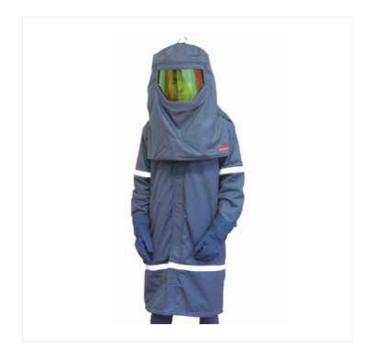

## **Leggins Overview**

The Arc Flash Leggings are available as part of the Arc Flash Suit or individually. Arc Flash Suits are designed by experts to be effective, yet easy to put on over everyday workwear.

• Available individually or as part of the Arc Flash Suit

• CAT 4

.

- 5 Layer 205g/m2 Nomex® fabric
- 44.8cal/cm2 Arc Flash rating
- Fully approved to NFPA 70E One size available