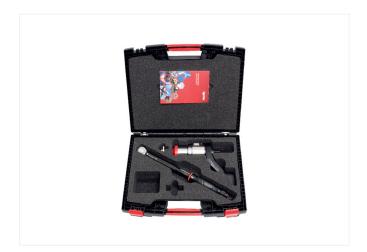

## **HandTorque® Compact Series Kit Overview**

For convenience, it is now possible to purchase a torque multiplier from the 'Compact Series' packaged with the appropriate torque wrench, up to 4000

Nm. This allows the operator to arrive at the bolting application with everything needed in one robust carry case. Space has also been allowed in the carry case for accessories such as sockets.