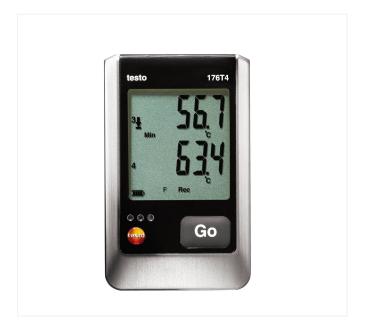

## 176 T4 - Four Thermocouple Temperature Logger Overview

The Testo 176 T4 data logger can measure the temperature of four different measurement points simultaneously. It also has a super size memory for up to 2 Million readings, This gives you the freedom to read out the logger data at longer intervals, even when measuring cycles are shorter. An exceptionally wide measurement range and is compatible with a number of different thermocouple elements making it ideal for professional use in a variety of different fields.

## **Features**

- 4 Channel measurements (4 Thermocouple probes) for external temperature monitoring
- Ability to measure Extreme High / Low temperatures
- Large memory, 2 Million Readings
- Data transfer possible using the USB port or SD card (Optional)